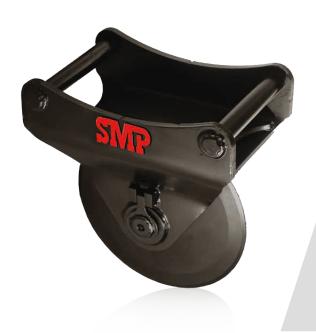

## **ASPHALT CUTTERS**

SMP's Asphalt Cutters have been developed for precision work, with a hardened steel disc with a diameter of 450 mm. The asphalt cutter is supplied with the most widely used attachments.